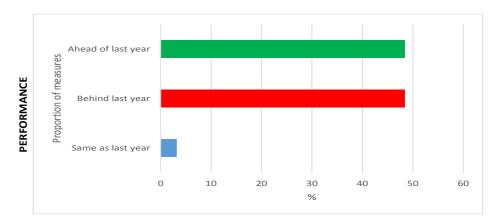

23,402     | 1,651    | 25,053            | 26,864  | 1,811    | 763                 |  |  |
| Economy, Communities & Corporate | 63,828              | 20,534  | 43,294     | 1,845    | 45,139            | 45,490  | 351      | 271                 |  |  |
| Directorate total                | 319,872             | 201,246 | 118,625    | 3,708    | 122,333           | 124,900 | 2,567    | 975                 |  |  |
| Other budgets and reserves       | 63,786              | 38,288  | 25,499     | (3,708)  | 21,791            | 20,408  | (1,383)  | (1,183)             |  |  |
| TOTAL                            | 383,658             | 239,534 | 144,124    | 0        | 144,124           | 145,308 | 1,184    | (208)               |  |  |

## Direction of travel (measures compared to last year)



## Significant corporate risks

| Risk      | Risk Description                                         | Opened |          | Existing Controls in Place                         | Risk score | Change     | Risk Owner          |
|-----------|----------------------------------------------------------|--------|----------|----------------------------------------------------|------------|------------|---------------------|
| Reference |                                                          |        | before   |                                                    | after      | since last |                     |
|           |                                                          |        | controls |                                                    | controls   | reported   |