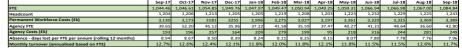

## **Revenue Budget**

| Directorate Net Budget           | Gross Budget        | Income  | Net Budget | Movement | Working<br>Budget | Outturn | Variance | Movement since June |  |  |
|----------------------------------|---------------------|---------|------------|----------|-------------------|---------|----------|---------------------|--|--|
|                                  | £000                | £000    | £000       | £000     | £000              | £000    | £000     | £000                |  |  |
|                                  | Over / (Under)spend |         |            |          |                   |         |          |                     |  |  |
| Adults and Wellbeing             | 87,266              | 35,337  | 51,929     | 212      | 52,141            | 52,546  | 405      | (59)                |  |  |
| Children and Families            | 168,778             | 145,375 | 23,402     | 1,651    | 25,053            | 26,864  | 1,811    | 763                 |  |  |
| Economy, Communities & Corporate | 63,828              | 20,534  | 43,294     | 1,845    | 45,139            | 45,490  | 351      | 271                 |  |  |
| Directorate total                | 319,872             | 201,246 | 118,625    | 3,708    | 122,333           | 124,900 | 2,567    | 975                 |  |  |
| Other budgets and reserves       | 63,786              | 38,288  | 25,499     | (3,708)  | 21,791            | 20,408  | (1,383)  | (1,183)             |  |  |
| TOTAL                            | 383,658             | 239,534 | 144,124    | 0        | 144,124           | 145,308 | 1,184    | (208)               |  |  |