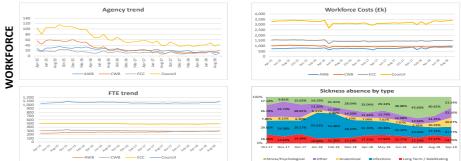

|
|           | care market and the accuracy of coding <b>THEN</b> : our |        |          | discharges. We have escalation and we have reviews |            |            |                     |
|           | DTOC numbers will continue to increase.                  |        |          | in relation to what else we can do either from a   |            |            |                     |
|           |                                                          |        |          | market perspective or an operational perspective.  |            |            |                     |
|           |                                                          |        |          |                                                    |            |            |                     |